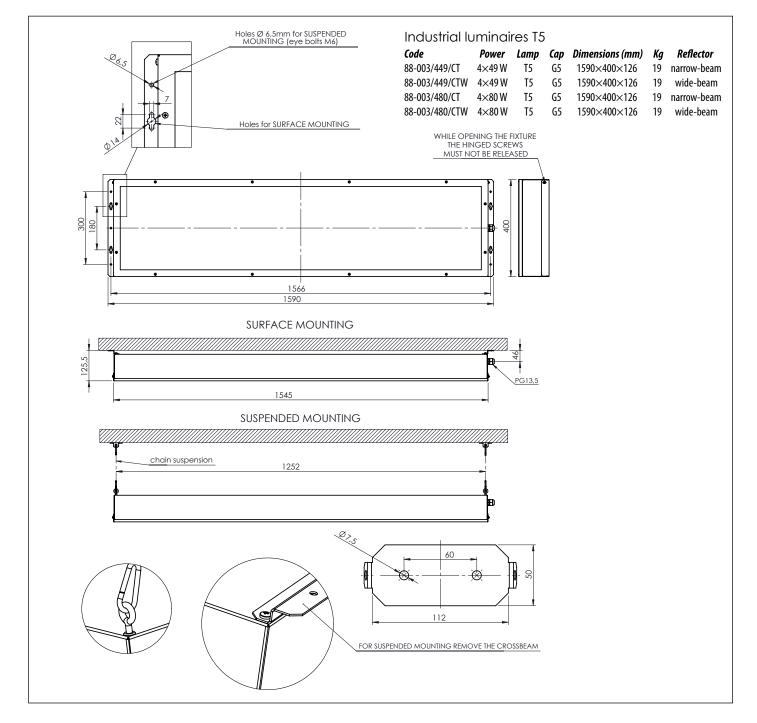

BEGHELLI - ELPLAST, a.s. Porici 3A, 603 16 Brno - Czech Rep. Tel.: +420 531 014 111 info@beghelli.cz, www.beghelli.cz





## WARNING:

- Check whether the mains specification satisfies the data mentioned on a luminaire plate before connecting it to the mains.

- Contact the customer service authorised centre for repairs, and insist on using original spare parts only. Not satisfying these instructions could result in loss of luminaire safety or in loss of warranty.

- This luminaire should only be used for a purpose for which it was manufactured. Any other usage shall be assumed to be unsuitable and therefore dangerous. The manufacturer bears no responsibility for any injury caused to persons or animals or for property damages caused by improper, faulty or inadequate usage.

- A luminaire must be disconnected from the mains before any interference with a luminaire, service or maintenance. An expert person, i