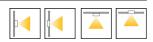

Mounting types

Logica

surface wall/ceiling mounting

recessed wall/ceiling mounting (hollow wall / ceiling)

recessed wall / ceiling mounting (solid wall or ceiling) wall / ceiling cutout 430 mm x 165 mm