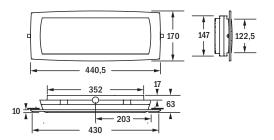

Mounting types

Logica

surface wall/ceiling mounting

recessed wall/ceiling mounting (hollow wall / ceiling)

recessed wall / ceiling mounting (solid wall or ceiling) wall / ceiling cutout 430 mm x 165 mm