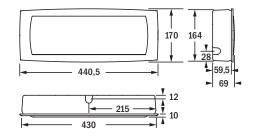

Mounting types

Logica

surface wall/ceiling mounting

recessed wall/ceiling mounting (hollow wall / ceiling)

recessed wall / ceiling mounting (solid wall or ceiling) wall / ceiling cutout 430 mm x 165 mm