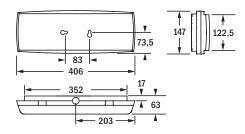

Mounting types

Logica

surface wall/ceiling mounting

recessed wall/ceiling mounting (hollow wall / ceiling)

recessed wall / ceiling mounting (solid wall or ceiling) wall / ceiling cutout 430 mm x 165 mm