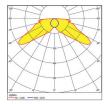

**High protection class emergency luminaire:** Casing with roanded contours and a clear cover with click fasteners. Lighting control is provided by a highly reflective aluminium reflector.

Versions for surface/recessed wall mounting (solid walls) and for surface ceiling mounting or with additional accessories for recessed ceiling mounting (hollow ceilings).