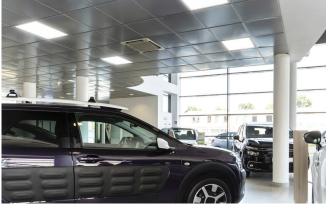

Mounting: mounting in ceiling module M600

Application: computer labs, large and small offices, lecture halls

Micro-prism optic system M

Frosted diffuser W