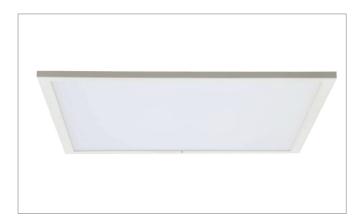

## Salemo LED

### Recessed LED luminaires - mounting into ceiling modules M600

#### Material:

- body: steel sheet finished by powder technology varnishing
- color: white RAL 9003
- diffuser: frosted acrylic or microprismatic optics

Degree of protection: IP40/20 Rated voltage: 230 V/50 Hz Control gear: LED driver

Mounting: mounting in ceiling module M600

Application: computer labs, large and small offices, lecture halls

Micro-prism optic system M

Frosted diffuser W