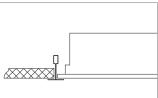

Mounting: mounting in ceiling module M600

Application: computer labs, large and small offices, lecture halls

Micro-prism optic system M

Frosted diffuser W