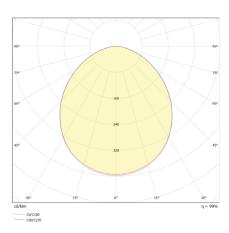

Mounting: mounting in ceiling module M600

Application: computer labs, large and small offices, lecture halls

Micro-prism optic system M

Frosted diffuser W

### MOUNTING IN MODULE M600

| Code        | Optics                   | Absorption W | Lum. flux (Im) | lm/W | Color temp. K | Ra  | $L \times B \times H (mm)$ | Kg  |  |
|-------------|--------------------------|--------------|----------------|------|---------------|-----|----------------------------|-----|--|
| A37-10120CM | frosted diffuser         | 42           | 5 700          | 135  | 4 000         | >80 | $595 \times 595 \times 60$ | 5,0 |  |
| A37-10120CW | micro-prism optic system | m 42         | 5 400          | 128  | 4 000         | >80 | $595 \times 595 \times 60$ | 5,0 |  |