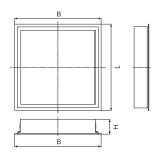

Mounting: mounting in ceiling module M600

Application: computer labs, large and small offices, lecture halls

Micro-prism optic system M

Frosted diffuser W

### MOUNTING IN MODULE M600

| Code        | Optics                   | Absorption W | Lum. flux (Im) | lm/W | Color temp. K | Ra  | $L \times B \times H (mm)$ | Kg  |  |
|-------------|--------------------------|--------------|----------------|------|---------------|-----|----------------------------|-----|--|
| A37-10120CM | frosted diffuser         | 42           | 5 700          | 135  | 4 000         | >80 | $595 \times 595 \times 60$ | 5,0 |  |
| A37-10120CW | micro-prism optic system | m 42         | 5 400          | 128  | 4 000         | >80 | $595 \times 595 \times 60$ | 5,0 |  |