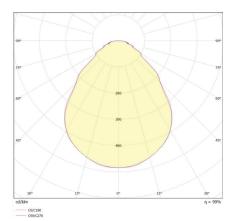

Mounting: mounting in ceiling module M600

Application: computer labs, large and small offices, lecture halls

Micro-prism optic system M

Frosted diffuser W

### MOUNTING IN MODULE M600

| Code        | Optics                   | Absorption W | Lum. flux (Im) | lm/W | Color temp. K | Ra  | $L \times B \times H (mm)$ | Kg  |  |
|-------------|--------------------------|--------------|----------------|------|---------------|-----|----------------------------|-----|--|
| A37-10120CM | frosted diffuser         | 42           | 5 700          | 135  | 4 000         | >80 | $595 \times 595 \times 60$ | 5,0 |  |
| A37-10120CW | micro-prism optic system | m 42         | 5 400          | 128  | 4 000         | >80 | $595 \times 595 \times 60$ | 5,0 |  |