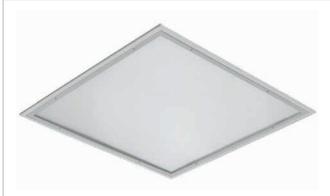

# Aries W LED

# Recessed LED luminaires IP54/20 – universal mounting into ceiling modules M600 and plaster ceilings

#### Material

- body: a steel sheet finished by powder technology varnishing
- color: white RAL 9003diffuser: microprismatic optics

Degree of protection: IP54/20 - IP54 (frame to the body of the

luminaire), IP20 body of the luminaire **Rated voltage:** 230 V/50 Hz