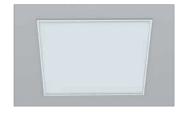

# Aries W LED

# Recessed LED luminaires IP54/20 – universal mounting into ceiling modules M600 and plaster ceilings

#### Material

- body: a steel sheet finished by powder technology varnishing
- color: white RAL 9003diffuser: microprismatic optics

Degree of protection: IP54/20 - IP54 (frame to the body of the

luminaire), IP20 body of the luminaire **Rated voltage:** 230 V/50 Hz