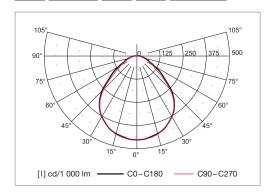

Luminous flux decrease:\*\* > 50 000 h (L90B10)

Color temp. stability: 3 SDCM

\*\* Applies to ambient temperature 25°C