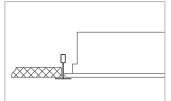

## MOUNTING INTO CEILING MODULE M600

| Power* W | Code          | Absorption W | Lum. flux (Im) | Im/W | Color temp. K | Ra  | Hole cut out L' $\times$ B' (mm) | $L \times B \times H (mm)$  | Kg  |  |
|----------|---------------|--------------|----------------|------|---------------|-----|----------------------------------|-----------------------------|-----|--|
| 4×14     | 35-909/414/NW | 45           | 5 100          | 113  | 4 000         | >80 | $565 \times 565$                 | $595 \times 595 \times 112$ | 4.5 |  |
| 4×14     | 35-909/414/TW | 45           | 5 100          | 113  | 4 000         | >80 | $565 \times 565$                 | 595 × 595 × 112             | 4.5 |  |