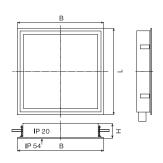

## MOUNTING INTO CEILING MODULE M600

| Power* W | Code          | Absorption W | Lum. flux (Im) | Im/W | Color temp. K | Ra  | Hole cut out L' $\times$ B' (mm) | $L \times B \times H (mm)$  | Kg  |  |
|----------|---------------|--------------|----------------|------|---------------|-----|----------------------------------|-----------------------------|-----|--|
| 4×14     | 35-909/414/NW | 45           | 5 100          | 113  | 4 000         | >80 | $565 \times 565$                 | $595 \times 595 \times 112$ | 4.5 |  |
| 4×14     | 35-909/414/TW | 45           | 5 100          | 113  | 4 000         | >80 | $565 \times 565$                 | 595 × 595 × 112             | 4.5 |  |