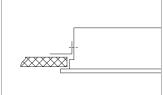

tics

Degree of protection: IP54/20 - IP54 (frame to the body of the

luminaire), IP20 body of the luminaire **Rated voltage:** 230 V/50 Hz

Control gear: LED driver, the luminaires are offered also in

emergency version

Mounting: universal mounting into ceiling modules M600 and

plaster ceilings

Holders are components of the luminaire. **Accessories: (to be ordered separately)** 19355 – inverter LED AT/LG 6W 55V 123H

**Application:** operating theaters, hospitals, laboratories, precincts with high humidity and dustiness, precincts demanding high sanitary codes

MTBF of power supply\*\* 50 000 h (MTBF: Mean Time Between Failures)

Luminous flux decrease:\*\* > 50 000 h (L90B10)

Color temp. stability: 3 SDCM

\*\* Applies to ambient temperature 25°C

## MOUNTING INTO PLASTER CEILING





## MOUNTING INTO CEILING MODULE M600





| Power* W | Code          | Absorption W | Lum. flux (Im) | Im/W | Color temp. K | Ra  | Hole cut out L' $\times$ B' (mm) | $L \times B \times H (mm)$  | Kg  |  |
|----------|---------------|--------------|----------------|------|---------------|-----|----------------------------------|-----------------------------|-----|--|
| 4×14     | 35-909/414/NW | 45           | 5 100          | 113  | 4 000         | >80 | $565 \times 565$                 | $595 \times 595 \times 112$ | 4.5 |  |
| 4×14     | 35-909/414/TW | 45           | 5 100          | 113  | 4 000         | >80 | $565 \times 565$                 | 595 × 595 × 112             | 4.5 |  |

 $<sup>^{\</sup>ast}$  Indicative power just for fluorescent fixtures comparison purpose

N - LED d