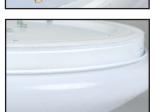

## Material:

- body: a steel sheet finished by powder technology varnishing
- color: white

• diffuser: opal plastic cover

Degree of protection: IP 44

Rated voltage: 230 V/50 Hz

Control gear: LED driver

Mounting: surfaced mounting on ceiling or wall

## Integrated LED driver

Integrated LEDs

Protective ring to prevent damage to the surface luminaire during its assembly

Easy removal and installation of the diffuser by turning 20°

| Code        | Power* W | Lum. flux (Im) | lm/W | Color temp. K | Ra | B×H (mm)  | Kg  |
|-------------|----------|----------------|------|---------------|----|-----------|-----|
| A44-10170CM | 26       | 1 575          | 60   | 4 000         | 80 | 385 × 116 | 0.9 |