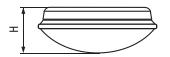

## Integrated LED driver

Integrated LEDs

Protective ring to prevent damage to the surface luminaire during its assembly

Easy removal and installation of the diffuser by turning 20°

| Code        | Power* W | Lum. flux (Im) | lm/W | Color temp. K | Ra | B×H (mm)  | Kg  |
|-------------|----------|----------------|------|---------------|----|-----------|-----|
| A44-10170CM | 26       | 1 575          | 60   | 4 000         | 80 | 385 × 116 | 0.9 |