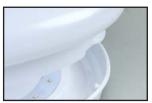

## Integrated LED driver

Integrated LEDs

Protective ring to prevent damage to the surface luminaire during its assembly

Easy removal and installation of the diffuser by turning 20°

| Code        | Power* W | Lum. flux (Im) | lm/W | Color temp. K | Ra | B×H (mm)  | Kg  |
|-------------|----------|----------------|------|---------------|----|-----------|-----|
| A44-10170CM | 26       | 1 575          | 60   | 4 000         | 80 | 385 × 116 | 0.9 |