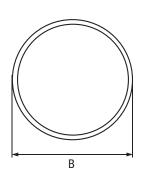

## Integrated LED driver

Integrated LEDs

Protective ring to prevent damage to the surface luminaire during its assembly

Easy removal and installation of the diffuser by turning 20°

| Code        | Power* W | Lum. flux (Im) | lm/W | Color temp. K | Ra | B×H (mm)  | Kg  |
|-------------|----------|----------------|------|---------------|----|-----------|-----|
| A44-10170CM | 26       | 1 575          | 60   | 4 000         | 80 | 385 × 116 | 0.9 |