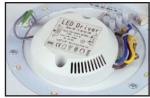

## Integrated LED driver

Integrated LEDs

Protective ring to prevent damage to the surface luminaire during its assembly

Easy removal and installation of the diffuser by turning 20°

| Code        | Power* W | Lum. flux (Im) | lm/W | Color temp. K | Ra | B×H (mm)  | Kg  |
|-------------|----------|----------------|------|---------------|----|-----------|-----|
| A44-10170CM | 26       | 1 575          | 60   | 4 000         | 80 | 385 × 116 | 0.9 |