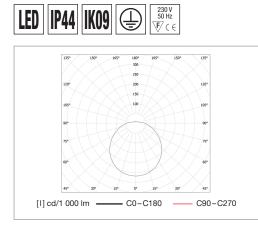

## Integrated LED driver

Integrated LEDs

Protective ring to prevent damage to the surface luminaire during its assembly

Easy removal and installation of the diffuser by turning 20°

| Code        | Power* W | Lum. flux (Im) | lm/W | Color temp. K | Ra | B×H (mm)  | Kg  |
|-------------|----------|----------------|------|---------------|----|-----------|-----|
| A44-10170CM | 26       | 1 575          | 60   | 4 000         | 80 | 385 × 116 | 0.9 |