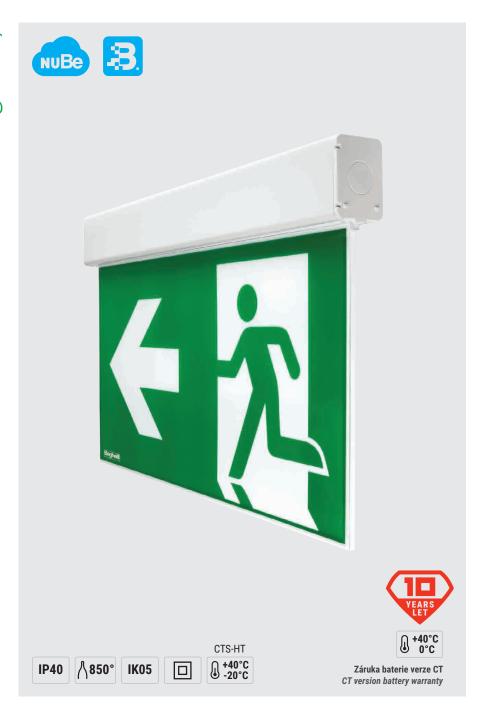

## Technické parametry

**Montáž** nástěnná, do podhledu, stropní na tyče a lanka, vlajková na zeď a stěnu, třífázová napájecí lišta

**Těleso** polykarbonát, bílá RAL 9003

Difuzér čirý polykarbonát

**Normy** ČSN EN 60598-1, ČSN EN 60598-2-22, ČSN EN 1838, ČSN EN 62034

### **Characteristics**

**Mounting** Wall, false ceiling, ceiling with rods and cables, edge mounting on wall, edge mounting on ceiling, three-phase track

**Housing** Polycarbonate, white RAL 9003 **Screen** Clear polycarbonate