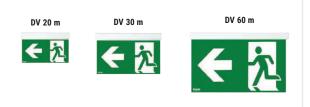

## **Applications**

Service sectors, industry

| w | Rozměry<br>Dimensions<br>mm |     |    | Dohledová vzdálenos<br>Distance of visibility |  |  |
|---|-----------------------------|-----|----|-----------------------------------------------|--|--|
|   | L                           | В   | Н  | (DV)                                          |  |  |
| 2 | 229                         | 155 | 30 | 20 m                                          |  |  |
| 3 | 314                         | 194 | 30 | 30 m                                          |  |  |
| 6 | 629                         | 355 | 30 | 60 m                                          |  |  |

|     | Kód W<br>Code | Popis<br>Description                                                              | Verze<br>Version | Autonomie<br><i>Autonomy</i><br>h | Dohledová vzdálenost<br>Distance of visibility<br>DV |       | Příkon<br>rbed Power<br>AC | Pozn.<br>Notes |
|-----|---------------|-----------------------------------------------------------------------------------|------------------|-----------------------------------|------------------------------------------------------|-------|----------------------------|----------------|
| TR  | 4320          | EXIT DF20M SA 1/2/3H RM                                                           | SE/SA            | 1/2/3                             | 20 m                                                 |       | 2,5 W                      |                |
|     | 4321          | EXIT DF30M SA 1/2/3H RM                                                           | SE/SA            | 1/2/3                             | 30 m                                                 |       | 3,5 W                      |                |
|     | 4322          | EXIT DF60M SA 1/2/3H RM                                                           | SE/SA            | 1/2/3                             | 60 m                                                 |       | 7 W                        |                |
| AT  | 4385          | EXIT DF20M AT SA                                                                  | SE/SA/PS         | 1/1,5/2/3/8                       | 20 m                                                 |       | 5 W                        |                |
|     | 4386          | EXIT DF30M AT SA                                                                  | SE/SA/PS         | 1/1,5/2/3/8                       | 30 m                                                 |       | 5 W                        |                |
|     | 4387          | EXIT DF60M AT SA                                                                  | SE/SA/PS         | 1/1,5/2/3/8                       | 60 m                                                 |       | 5 W                        |                |
|     | 4380          | EXIT DF20M CT SA                                                                  | SE/SA/PS         | 1/1,5/2/3/8                       | 20 m                                                 |       | 5 W                        |                |
|     | 4381          | EXIT DF30M CT SA                                                                  | SE/SA/PS         | 1/1,5/2/3/8                       | 30 m                                                 |       | 5 W                        |                |
| СТ  | 4382          | EXIT DF60M CT SA                                                                  | SE/SA/PS         | 1/1,5/2/3/8                       | 60 m                                                 |       | 5 W                        |                |
|     |               | ou být integrována volitelná zařízení p<br>an integrate optional devices for expa |                  |                                   |                                                      |       |                            |                |
| СТЅ | LG230         |                                                                                   |                  |                                   |                                                      |       |                            |                |
|     | 17911         | EXIT LG230 DF20M                                                                  | SE/SA            |                                   | 20 m                                                 | 2,6 W | 6,1 VA                     |                |
|     | 17912         | EXIT LG230 DF30M                                                                  | SE/SA            |                                   | 30 m                                                 | 4,1 W | 8,3 VA                     |                |
|     | 17913         | EXIT LG230 DF60M                                                                  | SE/SA            |                                   | 60 m                                                 | 4,1 W | 8,3 VA                     |                |
|     | LG24          |                                                                                   |                  |                                   |                                                      |       |                            |                |
|     | 17914         | EXIT LG24 DF20M                                                                   | SE/SA            |                                   | 20 m                                                 | 2,5 W |                            |                |
|     | 17915         | EXIT LG24 DF30M                                                                   | SE/SA            |                                   | 30 m                                                 | 3,7 W |                            |                |
|     | 17916         | EXIT LG24 DF60M                                                                   | SE/SA            |                                   | 60 m                                                 | 3,7 W |                            |                |
| 井   | HT230         |                                                                                   |                  |                                   |                                                      |       |                            |                |
|     | 17917         | EXIT HT DF20M                                                                     | HT               |                                   | 20 m                                                 | 3,1 W | 6,6 VA                     |                |
|     | 17918         | EXIT HT DF30M                                                                     | НТ               |                                   | 30 m                                                 | 4,7 W | 9,5 VA                     |                |
|     |               |                                                                                   |                  |                                   |                                                      |       |                            |                |