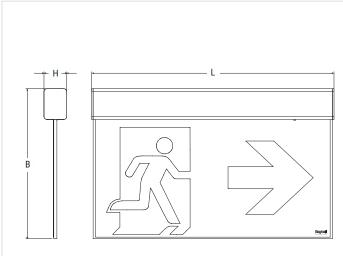

## **Applications**

Service sectors, industry

| w | Rozměry<br>Dimensions<br>mm |     |    | Dohledová vzdálenos<br>Distance of visibility |  |  |
|---|-----------------------------|-----|----|-----------------------------------------------|--|--|
|   | L                           | В   | Н  | (DV)                                          |  |  |
| 2 | 229                         | 155 | 30 | 20 m                                          |  |  |
| 3 | 314                         | 194 | 30 | 30 m                                          |  |  |
| 6 | 629                         | 355 | 30 | 60 m                                          |  |  |