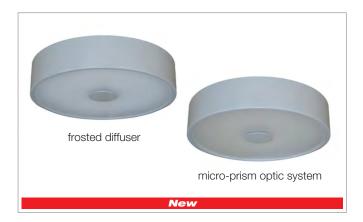

## Material:

body: painted steel sheetcolor: grey (RAL 9006)

• diffuser: frosted acrylic or microprismatic optics

Ambient temperature: -20 ÷ 25 °C Degree of protection: IP20 Rated voltage: 230 V/50 Hz

Control gear: LED driver, the luminaires are offered also in

Application: shops, stairways, corridors in shopping centers,

vestibules, hotels and restaurants

| Code        | Optics                   | Absorption W | Lum. flux (lm) | lm/W | Color temp. K | Ra  | $L \times B (mm)$ | Kg  |
|-------------|--------------------------|--------------|----------------|------|---------------|-----|-------------------|-----|
| A17-10061CM | frosted diffuser         | 36           | 3 300          | 92   | 4 000         | >80 | $352 \times 79$   | 3.0 |
| A17-10061CW | micro-prism optic system | 36           | 3 200          | 89   | 4 000         | >80 | $352 \times 79$   | 3.0 |