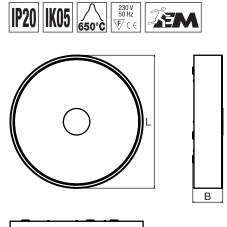

## Material:

body: painted steel sheetcolor: grey (RAL 9006)

• diffuser: frosted acrylic or microprismatic optics

Ambient temperature: -20 ÷ 25 °C Degree of protection: IP20 Rated voltage: 230 V/50 Hz

Control gear: LED driver, the luminaires are offered also in

emergency version

**Mounting:** surfaced or suspended on ceiling **Accessories:** (to be ordered separately)

99-0157 – wire suspensions, transparent power cable  $3 \times 0.75 \text{ mm}^2$  (120 cm) – set for one luminaire

Application: shops, stairways, corridors in shopping centers,

vestibules, hotels and restaurants

| Code        | Optics                   | Absorption W | Lum. flux (lm) | lm/W | Color temp. K | Ra  | $L \times B (mm)$ | Kg  |
|-------------|--------------------------|--------------|----------------|------|---------------|-----|-------------------|-----|
| A17-10061CM | frosted diffuser         | 36           | 3 300          | 92   | 4 000         | >80 | $352 \times 79$   | 3.0 |
| A17-10061CW | micro-prism optic system | 36           | 3 200          | 89   | 4 000         | >80 | $352 \times 79$   | 3.0 |