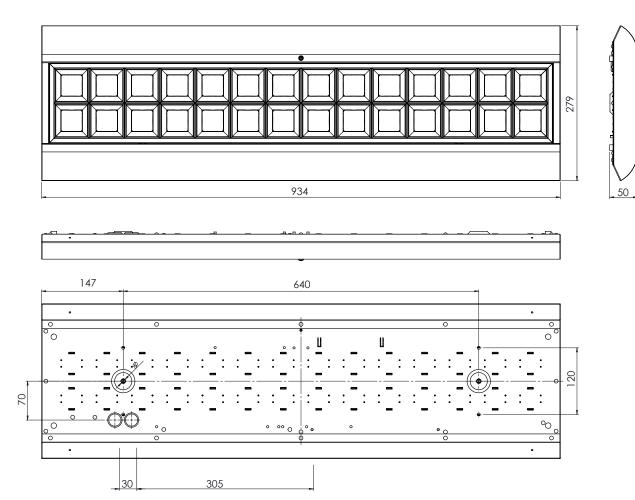

#### MOUNTING INSTRUCTIONS

Luminaire is fitted to the ceiling through two holes with diameter 8mm and distance 640mm. Four holes at a distance 640/120mm are used for mounting on a hinge. Cable entry to the luminaire: two holes no.3 (18mm).