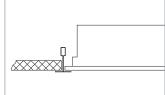

### **MOUNTING INTO CEILING MODULE M600**

| Power* W | Code          | Absorption W | Lum. flux (Im) | Im/W | Color temp. K | Ra  | EEC | Hole cut out L' $\times$ B' (mm) | $L \times B \times H (mm)$  | Kg  |
|----------|---------------|--------------|----------------|------|---------------|-----|-----|----------------------------------|-----------------------------|-----|
| 4×14     | 36-999/414/NW | 41           | 4 400          | 107  | 4 000         | >80 | A+  | $565 \times 565$                 | $595 \times 595 \times 112$ | 5.5 |
| 4×14     | 36-999/414/TW | 41           | 4 400          | 107  | 4 000         | >80 | Δ+  | 565 × 565                        | 595 × 595 × 112             | 5.5 |