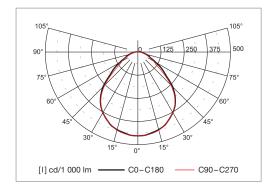

# B

MTBF of power supply\*\* 50 000 h (MTBF: Mean Time Between Failures)

Luminous flux decrease:\*\* > 50 000 h (L90B10) Color temp. stability: 3 SDCM

\*\* Applies to ambient temperature 25°C