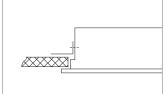

y varnishing
- color: white RAL 9003
  diffuser: microprismatic optics
  Degree of protection: IP65
  Rated voltage: 230 V/50 Hz

Control gear: LED driver, the luminaires are offered also in

emergency version

Mounting: universal mounting into ceiling modules M600 and

plaster ceilings

Holders are components of the luminaire **Accessories: (to be ordered separately)** 19355 – inverter LED AT/LG 6W 55V 123H

**Application:** operating theaters, hospitals, laboratories, precincts with high humidity and dustiness, precincts demanding high

sanitary codes

# B



MTBF of power supply\*\* 50 000 h (MTBF: Mean Time Between Failures)

Luminous flux decrease:\*\* > 50 000 h (L90B10) Color temp. stability: 3 SDCM

\*\* Applies to ambient temperature 25°C

### **MOUNTING INTO PLASTER CEILING**





### **MOUNTING INTO CEILING MODULE M600**





| Power* W | Code          | Absorption W | Lum. flux (Im) | Im/W | Color temp. K | Ra  | EEC | Hole cut out L' $\times$ B' (mm) | $L \times B \times H (mm)$  | Kg  |
|----------|---------------|--------------|----------------|------|---------------|-----|-----|----------------------------------|-----------------------------|-----|
| 4×14     | 36-999/414/NW | 41           | 4 400          | 107  | 4 000         | >80 | A+  | $565 \times 565$                 | $595 \times 595 \times 112$ | 5.5 |
| 4×14     | 36-999/414/TW | 41           | 4 400          | 107  | 4 000         | >80 | Δ+  | 565 × 565                        | 595 × 595 × 112             | 5.5 |

 $<sup>^{\</sup>ast}$  Indicative power just for fluorescent fixtures comparison p