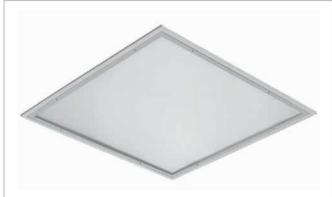

# LED

### Material

- body: a steel sheet finished by powder technology varnishing
- color: white RAL 9003
  diffuser: microprismatic optics
  Degree of protection: IP65
  Rated voltage: 230 V/50 Hz

Control gear: LED driver, the luminaires are offered also in