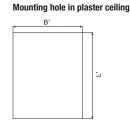

### **MOUNTING INTO PLASTER CEILING**

### **MOUNTING INTO CEILING MODULE M600**

| Power* W | Code          | Absorption W | Lum. flux (Im) | Im/W | Color temp. K | Ra  | EEC | Hole cut out L' $\times$ B' (mm) | $L \times B \times H (mm)$  | Kg  |
|----------|---------------|--------------|----------------|------|---------------|-----|-----|----------------------------------|-----------------------------|-----|
| 4×14     | 36-999/414/NW | 41           | 4 400          | 107  | 4 000         | >80 | A+  | $565 \times 565$                 | $595 \times 595 \times 112$ | 5.5 |
| 4×14     | 36-999/414/TW | 41           | 4 400          | 107  | 4 000         | >80 | Δ+  | 565 × 565                        | 595 × 595 × 112             | 5.5 |