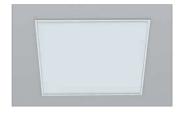

# Arietis W LED

## Recessed LED luminaires IP65 - universal mounting into ceiling modules M600 and plaster ceilings

### Material

- body: a steel sheet finished by powder technology varnishing
- color: white RAL 9003
  diffuser: microprismatic optics
  Degree of protection: IP65
  Rated voltage: 230 V/50 Hz

Control gear: LED driver, the luminaires are offered also in