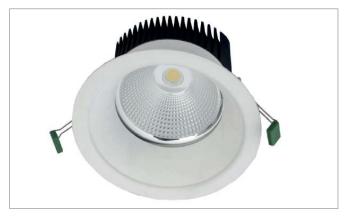

## DL-IP65-LED

## Recessed LED downlight

## Material:

- body: aluminium, silicone gasket
- color: white
- reflector: faceted aluminium reflector with clear glass cover

Degree of protection: IP65 Rated voltage: 230 V/50 Hz Control gear: LED driver

Control gear: LED driver Mounting: recessed for plasterboard or similar types of ceiling

Application: indoor

| Code      | Absorption W | Lum. flux (lm) | lm/W | Color temp. K | Ra | $\emptyset L \times H$ (mm) | Kg  |
|-----------|--------------|----------------|------|---------------|----|-----------------------------|-----|
| DLIP65LED | 29           | 3 037          | 105  | 4000          | 80 | ø225(205) × 125             | 1,2 |