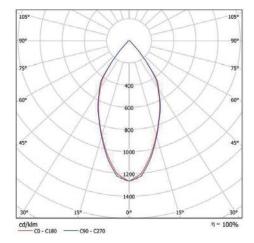

Control gear: LED driver Mounting: recessed for plasterboard or similar types of ceiling

Application: indoor

| Code      | Absorption W | Lum. flux (lm) | lm/W | Color temp. K | Ra | $\emptyset L \times H$ (mm) | Kg  |
|-----------|--------------|----------------|------|---------------|----|-----------------------------|-----|
| DLIP65LED | 29           | 3 037          | 105  | 4000          | 80 | ø225(205) × 125             | 1,2 |