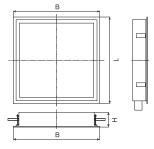

## MOUNTING IN PLASTER CEILING

 $^{\ast}$  Indicative power just for fluorescent fixtures comparison purpose

N – LED driver

T – LED driver dimmable DALI

M-frosted acrylic,  $X-prismatic and <math display="inline">Z-opaline \mbox{ diffuser on request}$ 

#### **MOUNTING IN MODULE M600**