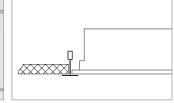

## MOUNTING IN PLASTER CEILING

 $^{\ast}$  Indicative power just for fluorescent fixtures comparison purpose

N – LED driver

T – LED driver dimmable DALI

M-frosted acrylic,  $X-prismatic and <math display="inline">Z-opaline \mbox{ diffuser on request}$ 