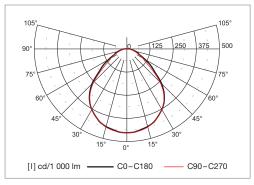

# Lyra W LED

Recessed LED luminaires - universal mounting into ceiling modules M600 and plaster ceilings









## MOUNTING IN PLASTER CEILING





 $^{\ast}$  Indicative power just for fluorescent fixtures comparison purpose

N – LED driver

T – LED driver dimmable DALI

M-frosted acrylic,  $X-prismatic and <math display="inline">Z-opaline \mbox{ diffuser on request}$ 



### Material:

- body: steel sheet finished by powder technology varnishing
- color: white RAL 9003
- diffuser: microprismatic optics
- Degree of protection: IP20

Rated voltage: 230 V/50 Hz

Control gear: LED driver

Mounting: universal mounting in ceiling module M600 and plaster ceiling

#### Accessories: (to be ordered separately)

99-298 – steel holders for mounting in M600 module and plaster ceiling (4 pcs)

Application: computer labs, large and small offices, lecture halls

#### **MOUNTING IN MODULE M600**