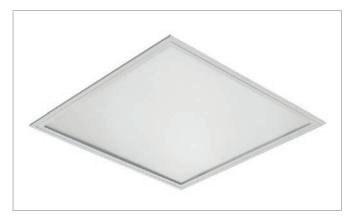

# Lyra W LED

Recessed LED luminaires - universal mounting into ceiling modules M600 and plaster ceilings

### Material:

- body: steel sheet finished by powder technology varnishing
- color: white RAL 9003
- diffuser: microprismatic optics
- Degree of protection: IP20

Rated voltage: 230 V/50 Hz

Control gear: LED driver

Mounting: universal mounting in ceiling module M600 and plaster ceiling