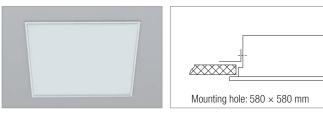

## MOUNTING IN PLASTER CEILING

 $^{\ast}$  Indicative power just for fluorescent fixtures comparison purpose

N – LED driver

T – LED driver dimmable DALI

M-frosted acrylic,  $X-prismatic and <math display="inline">Z-opaline \mbox{ diffuser on request}$ 

Mounting: universal mounting in ceiling module M600 and plaster ceiling