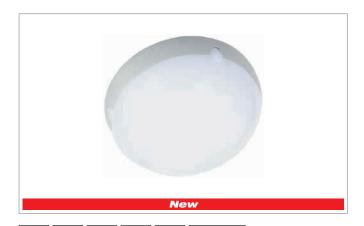

## Material:

• body: made of thermoplastic

• color: white

• reflector: steel sheet

• diffuser: opal polycarbonate **Degree of protection:** IP65 **Rated voltage:** 230 V/50 Hz

Control gear: LED driver, the luminaires are offered also in

emergency version

**Mounting:** on a ceiling or on a wall, incl. flammable surfaces **Application:** hospitals, laboratories, entry halls, reception desks,

corridors, restaurants, conference rooms

| Code      | Absorption W | Lum. flux (lm) | lm/W | Color temp. K | Ra | $\emptyset B \times H (mm)$ | Kg  |
|-----------|--------------|----------------|------|---------------|----|-----------------------------|-----|
| A30-10117 | 14           | 1 170          | 84   | 4 000         | 80 | $335 \times 130$            | 1.2 |
| A30-10118 | 17           | 1 470          | 86   | 4 000         | 80 | $335 \times 130$            | 1.2 |