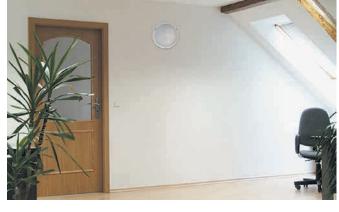

emergency version

**Mounting:** on a ceiling or on a wall, incl. flammable surfaces **Application:** hospitals, laboratories, entry halls, reception desks,

corridors, restaurants, conference rooms

| Code      | Absorption W | Lum. flux (lm) | lm/W | Color temp. K | Ra | $\emptyset B \times H (mm)$ | Kg  |
|-----------|--------------|----------------|------|---------------|----|-----------------------------|-----|
| A30-10117 | 14           | 1 170          | 84   | 4 000         | 80 | $335 \times 130$            | 1.2 |
| A30-10118 | 17           | 1 470          | 86   | 4 000         | 80 | $335 \times 130$            | 1.2 |