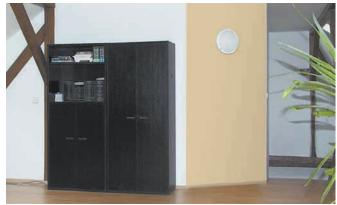

emergency version

**Mounting:** on a ceiling or on a wall, incl. flammable surfaces **Application:** hospitals, laboratories, entry halls, reception desks,

corridors, restaurants, conference rooms

| Code      | Absorption W | Lum. flux (lm) | lm/W | Color temp. K | Ra | $\emptyset B \times H (mm)$ | Kg  |
|-----------|--------------|----------------|------|---------------|----|-----------------------------|-----|
| A30-10117 | 14           | 1 170          | 84   | 4 000         | 80 | $335 \times 130$            | 1.2 |
| A30-10118 | 17           | 1 470          | 86   | 4 000         | 80 | $335 \times 130$            | 1.2 |