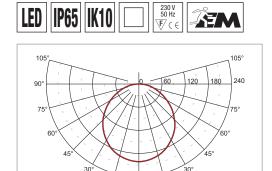

## Ceiling and wall LED luminaires IP65

**—** C0-C180

[I] cd/1 000 lm —

## Material:

• body: made of thermoplastic

• color: white

• reflector: steel sheet

• diffuser: opal polycarbonate **Degree of protection:** IP65 **Rated voltage:** 230 V/50 Hz

Control gear: LED driver, the luminaires are offered also in