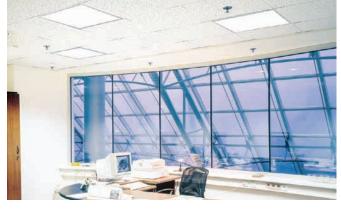

Service life: 35 000 hours Mounting: recessed mounting in ceiling module M600, ceiling or pendant mounting Accessories: (supplied with the luminaire) Wire pendants – 2 pcs Accessories: (to be ordered separately) 70033 – wire pendants 20097 – box for surfaced mounting (600x600) Application: offices, lecture halls, vestibules, schools, hotels, shopping centers, large and small