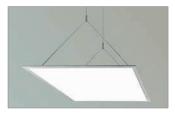

# PaneLED

### Recessed LED luminaires - mounting into ceiling modules M600











#### Material:

• body: aluminum frame

• diffuser: opaline PMMA Ambient temperature: -20 ÷ 40°C Degree of protection: IP40 Rated voltage: 230 V/50 Hz Control gear: LED driver

**BOX FOR SURFACED MOUNTING** 

Service life: 35 000 hours Mounting: recessed mounting in ceiling module M600, ceiling or pendant mounting Accessories: (supplied with the luminaire) Wire pendants – 2 pcs Accessories: (to be ordered separately) 70033 – wire pendants 20097 – box for surfaced mounting (600x600) Application: offices, lecture halls, vestibules, schools, hotels, shopping centers, large and small

#### PENDANT MOUNTING



### RECESSED MOUNTING



## Code Absorption W Lum. flux (Im) Im/W Color temp. K Ra L × B × H × H1 (mm) Kg A45-10173CM 45 5000 111 4000 80 595 x 595 x 9 x 60 3,7