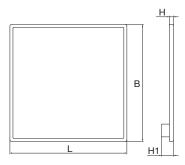

## Code Absorption W Lum. flux (Im) Im/W Color temp. K Ra L × B × H × H1 (mm) Kg A45-10173CM 45 5000 111 4000 80 595 x 595 x 9 x 60 3,7