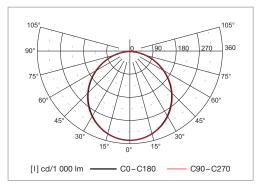

# PaneLED

### Recessed LED luminaires - mounting into ceiling modules M600











#### Material:

• body: aluminum frame

• diffuser: opaline PMMA Ambient temperature: -20 ÷ 40°C Degree of protection: IP40 Rated voltage: 230 V/50 Hz Control gear: LED driver

**BOX FOR SURFACED MOUNTING** 

Service life: 35 000 hours Mounting: recessed mounting in ceiling module M600, ceiling or pendant mounting Accessories: (supplied with the luminaire) Wire pendants – 2 pcs Accessories: (to be ordered separately) 70033 – wire pendants 20097 – box for surfaced mounting (600x600) Application: offices, lecture halls, vestibules, schools, hotels, shopping centers, large and small

#### PENDANT MOUNTING



### RECESSED MOUNTING



## Code Absorption W Lum. flux (Im) Im/W Color temp. K Ra L × B × H × H1 (mm) Kg A45-10173CM 45 5000 111 4000 80 595 x 595 x 9 x 60 3,7