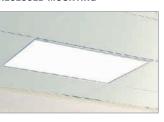

# PaneLED

### Recessed LED luminaires - mounting into ceiling modules M600











#### Material:

• body: aluminum frame

• diffuser: opaline PMMA Ambient temperature: -20 ÷ 40°C Degree of protection: IP40 Rated voltage: 230 V/50 Hz Control gear: LED driver

**BOX FOR SURFACED MOUNTING** 

Service life: 35 000 hours Mounting: recessed mounting in ceiling module M600, ceiling or pendant mounting Accessories: (supplied with the luminaire) Wire pendants – 2 pcs Accessories: (to be ordered separately) 70033 – wire pendants 20097 – box for surfaced mounting (600x600) Application: offices, lecture halls, vestibules, schools, hotels, shopping centers, large and small

#### PENDANT MOUNTING



### RECESSED MOUNTING



## Code Absorption W Lum. flux (Im) Im/W Color temp. K Ra L × B × H × H1 (mm) Kg A45-10173CM 45 5000 111 4000 80 595 x 595 x 9 x 60 3,7