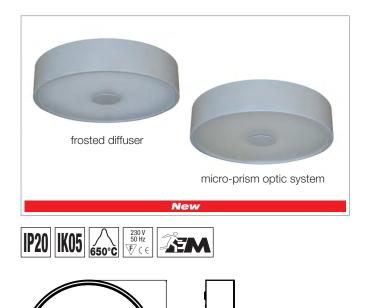

## Material:

- body: painted steel sheet
- color: grey (RAL 9006)
- diffuser: frosted acrylic or microprismatic optics
- Ambient temperature: -20 ÷ 25 °C

Degree of protection: IP20

Rated voltage: 230 V/50 Hz

Application: shops, stairways, corridors in shopping centers, vestibules, hotels and restaurants

| Code        | Optics                   | Absorption W | Lum. flux (Im) | lm/W | Color temp. K | Ra  | EEC | $L \times B (mm)$ | Kg  |
|-------------|--------------------------|--------------|----------------|------|---------------|-----|-----|-------------------|-----|
| A17-10061CM | frosted diffuser         | 36           | 3 300          | 92   | 4 000         | >80 | A+  | $352 \times 79$   | 3.0 |
| A17-10061CW | micro-prism optic system | 36           | 3 200          | 89   | 4 000         | >80 | A+  | $352 \times 79$   | 3.0 |