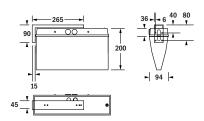

# Prima

**High protection class exit sign luminaire:** Compact version casing with convex opal cover. Single or double-sided escape route signage is provided thanks to self-adhesive films.

Versions for wall mounting and ceiling mounting or with additional accessories for wire or rod suspension mountingand mounting on brackets.

#### Technical data

Mounting options:

surface wall mounting, surface ceiling mounting, suspension,

bracket suspension, chain or wire

Body:

polycarbonate, white (RAL 9003)

Cover:

polycarbonate, opal

surface wall mounting

suspension rod

bracket suspension

surface ceiling mounting

chain or wire