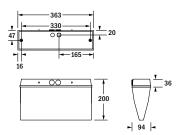

# Prima

**High protection class exit sign luminaire:** Compact version casing with convex opal cover. Single or double-sided escape route signage is provided thanks to self-adhesive films.

Versions for wall mounting and ceiling mounting or with additional accessories for wire or rod suspension mountingand mounting on brackets.

#### Technical data

Mounting options:

surface wall mounting, surface ceiling mounting, suspension,

bracket suspension, chain or wire

Body:

polycarbonate, white (RAL 9003)

Cover:

polycarbonate, opal

surface wall mounting

suspension rod

bracket suspension

surface ceiling mounting

chain or wire