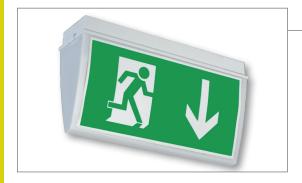

# Prima

**High protection class exit sign luminaire:** Compact version casing with convex opal cover. Single or double-sided escape route signage is provided thanks to self-adhesive films.

Versions for wall mounting and ceiling mounting or with additional accessories for wire or rod suspension mountingand mounting on brackets.