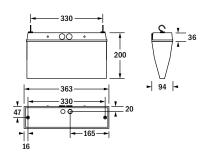

# Prima

**High protection class exit sign luminaire:** Compact version casing with convex opal cover. Single or double-sided escape route signage is provided thanks to self-adhesive films.

Versions for wall mounting and ceiling mounting or with additional accessories for wire or rod suspension mountingand mounting on brackets.

#### Technical data

Mounting options:

surface wall mounting, surface ceiling mounting, suspension,

bracket suspension, chain or wire

Body:

polycarbonate, white (RAL 9003)

Cover:

polycarbonate, opal