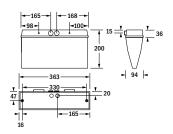

# Prima

**High protection class exit sign luminaire:** Compact version casing with convex opal cover. Single or double-sided escape route signage is provided thanks to self-adhesive films.

Versions for wall mounting and ceiling mounting or with additional accessories for wire or rod suspension mountingand mounting on brackets.

#### Technical data

Mounting options:

surface wall mounting, surface ceiling mounting, suspension,

bracket suspension, chain or wire

Body:

polycarbonate, white (RAL 9003)

Cover:

polycarbonate, opal

surface wall mounting

suspension rod

bracket suspension

surface ceiling mounting

chain or wire