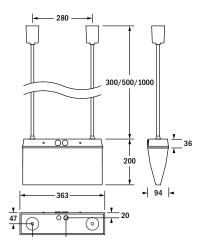

## **Decentralized supply / Central supply**

<sup>&</sup>lt;sup>1</sup> For suspension mounting or bracket mounting, please order required accessories separately.

| Please order mounting accessories separately |                        |  |  |
|----------------------------------------------|------------------------|--|--|
| Order code                                   | Description            |  |  |
|                                              |                        |  |  |
| F95112                                       | Suspension rod, 300mm  |  |  |
| F95113                                       | Suspension rod, 500 mm |  |  |
| F95114                                       | Suspension rod, 1000mm |  |  |
| F95115                                       | Bracket suspension     |  |  |

surface wall mounting

suspension rod

bracket suspension

surface ceiling mounting

chain or wire