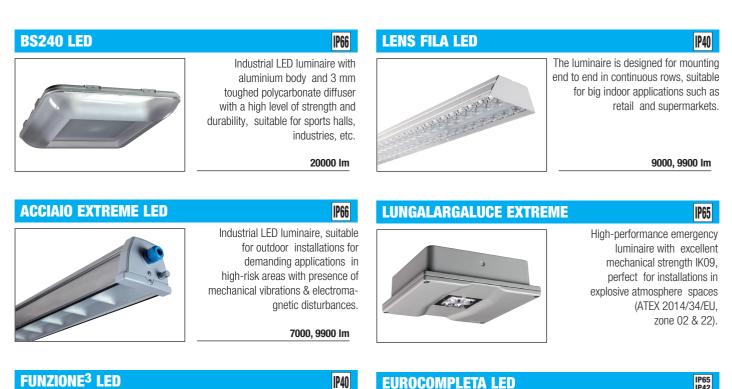

## Latest products

A new concept of energy-efficient lighting solutions

Emergency LED ceiling/recessed luminaire with an innovative optical system. Luminaire offers a possibility to set SE or SA mode and select 1h or 3h autonomy.